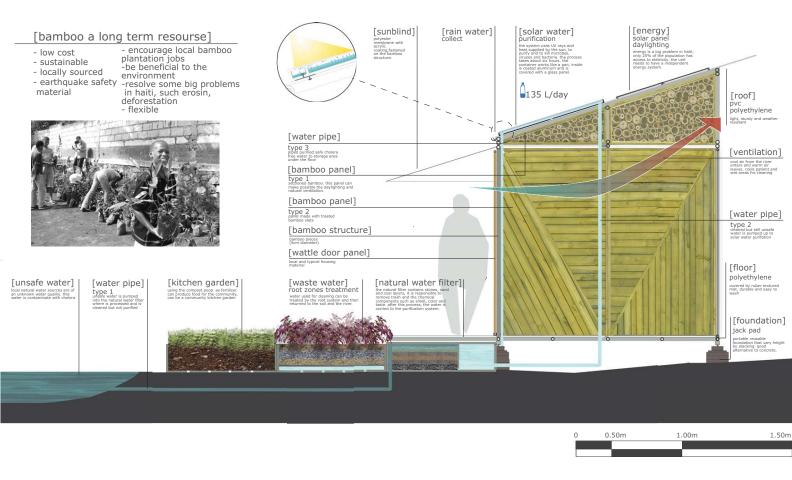

[cholera] contaminated river

[mirebalais] start of out break -

1. Solar Rays charge Solar Panel creating Energy 2. Pump Controller takes solar energy and Powers Pumps 3. A Pump Takes Water Out of Local Water Source & Deposits Into The Rock Filtration System 4. The Rock Filtration System purifies the local water taking out the Dirt But Not the Cholera 5. A second pump moves the "Clean" water to The Solar Purification 6. The Solar Purification Kills the Cholera bacteria with UV rays 7. Clean Cholera free water is now Ready to Drink

1. Patient area is washed down with Chlorine Water killing the Cholera 2. The Waste Water is pushed into the Waste Water Chemical Filtration System 3. The Waste Water runs through the system of layered rocks, dirt, sand and roots which passively clean the Waste Water

1. EcoSan Toilets are provided. Solid Waste is covered with Sod and Liquid Waste is separated 2. Remove buckets of Waste and Sod every week 3. SOIL Truck picks up containers and Transports them to the SOIL Waste Facility 4. SOIL Waste Facility Processes Waste & turns it into Cholera Free Fertilized over 5 months. 5. Fertilizer is then used to Improve Halit's Soil for Growing Food