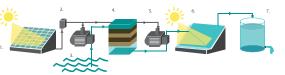

[cholera] contaminated river

[mirebalais] start of out break -

1. Solar Rays charge Solar Panel creating Energy 2. Pump Controller takes solar energy and Powers Pumps 3. A Pump Takes Water Out of Local Water Source & Deposits Into The Rock Filtration System 4. The Rock Filtration System purifies the local water taking out the Dirt But Not the Cholera 5. A second pump moves the "Clean" water to The Solar Purification 6. The Solar Purification Kills the Cholera bacteria with UV rays 7. Clean Cholera free water is now Ready to Drink