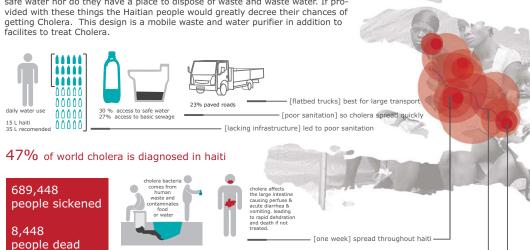

[cholera] contaminated river

[mirebalais] start of out break -











1. Solar Rays charge Solar Panel creating Energy 2. Pump Controller takes solar energy and Powers Pumps 3. A Pump Takes Water Out of Local Water Source & Deposits Into The Rock Filtration System 4. The Rock Filtration System purifies the local water taking out the Dirt But Not the Cholera 5. A second pump moves the "Clean" water to The Solar Purification 6. The Solar Purification Kills the Cholera bacteria with UV rays 7. Clean Cholera free water is now Ready to Drink

1. Patient area is washed down with Chlorine Water killing the Cholera 2. The Waste Water is pushed into the Waste Water Chemical Filtration System 3. The Waste Water runs through the system of layered rocks, dirt, sand and roots which passively