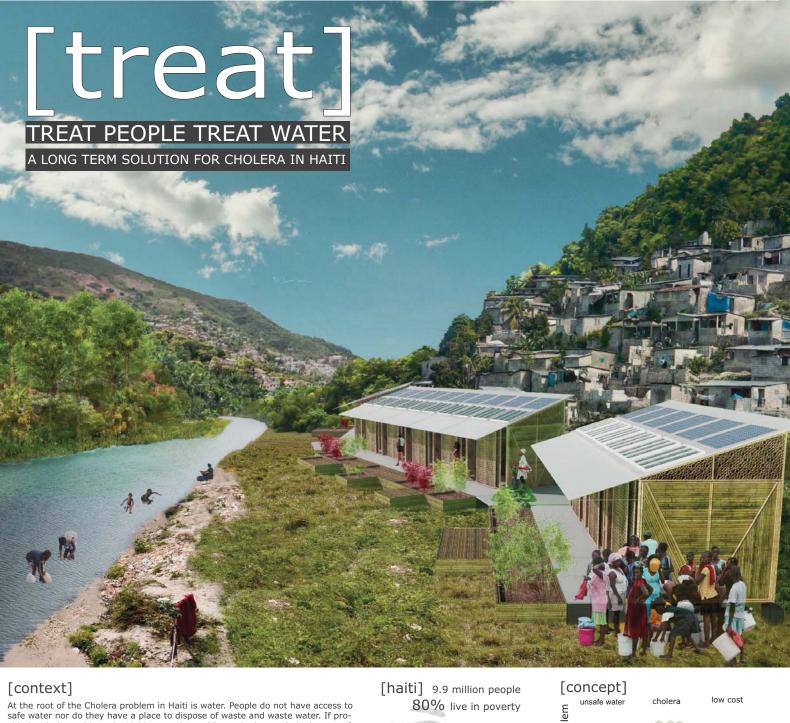

[cholera] contaminated river

[mirebalais] start of out break -











1. Solar Rays charge Solar Panel creating Energy 2. Pump Controller takes solar energy and Powers Pumps 3. A Pump Takes Water Out of Local Water Source & Deposits Into The Rock Filtration System 4. The Rock Filtration System purifies the local water taking out the Dirt But Not the Cholera 5. A second pump moves the "Clean" water to The Solar Purification 6. The Solar Purification Kills the Cholera bacteria with UV rays 7. Clean Cholera free water is now Ready to Drink

1. Patient area is washed down with Chlorine Water killing the Cholera 2. The Waste Water is pushed into the Waste Water Chemical Filtration System 3. The Waste Water runs through the system of layered rocks, dirt, sand and roots which passive