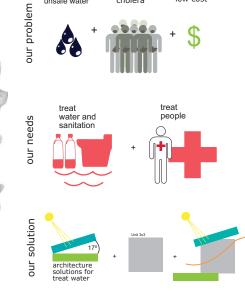

[cholera] contaminated river

[mirebalais] start of out break -











1. Solar Rays charge Solar Panel creating Energy 2. Pump Controller takes solar energy and Powers Pumps 3. A Pump Takes Water Out of Local Water Source & Deposits Into The Rock Filtration System 4. The Rock Filtration System purifies the local water taking out the Dirt But Not the Cholera 5. A second pump moves the "Clean" water to The Solar Purification 6. The Solar Purification Kills the Cholera bacteria with UV rays 7. Clean Cholera free water is now Ready to Drink

1. Patient area is washed down with Chlorine Water killing the Cholera 2. The Waste Water is pushed into the Waste Water Chemical Filtration System 3. The Waste Water runs through the system of layered rocks, dirt, sand and roots which passively c