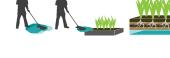

1. Patient area is washed down with Chlorine Water killing the Cholera 2. The Waste Water is pushed into the Waste Water Chemical Filtration System 3. The Waste Water runs through the system of layered rocks, dirt, sand and roots which passively clean the Waste Water

1. EcoSan Toilets are provided. Solid Waste is covered with Sod and Liquid Waste is separated 2. Remove buckets of Waste and Sod every week 3. SOIL Truck picks up containers and Transports them to the SOIL Waste Facility 4. SOIL Waste Facility Processes Waste & turns it into Cholera Free Fertilized over 5 months. 5. Fertilizer is then used to Improve Halit's Soil for Growing Food