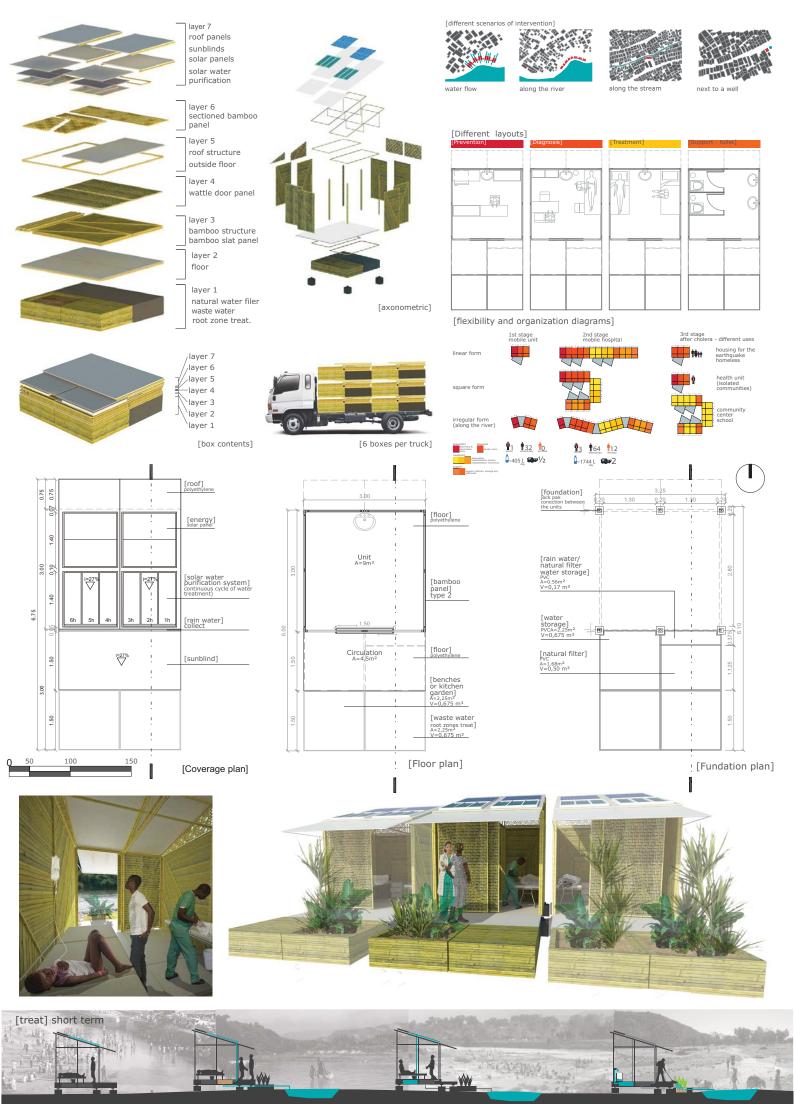

[cholera] contaminated river

[mirebalais] start of out break -

1. Solar Rays charge Solar Panel creating Energy 2. Pump Controller takes solar energy and Powers Pumps 3. A Pump Takes Water Out of Local Water Source & Deposits Into The Rock Filtration System 4. The Rock Filtration System purifies the local water taking out the Dirt But Not the Cholera 5. A second pump moves the "Clean" water to The Solar Purification 6. The Solar Purification Kills the Cholera bacteria with UV rays 7. Clean Cholera free water is now Ready to Drink

1. Patient area is washed down with Chlorine Water killing the Cholera 2. The Waste Water is pushed into the Waste Water Chemical Filtration System 3. The Waste Water runs through the system of layered rocks, dirt, sand and roots which passively clean the Waste Water

1. EcoSan Toilets are provided. Solid Waste is covered with Sod and Liquid Waste is separated 2. Remove buckets of Waste and Sod every week 3. SOIL Truck picks up containers and Transports them to the SOIL Waste Facility 4. SOIL Waste Facility Processes Waste & turns it into Cholera Free Fertilized over 5 months. 5. Fertilizer is then used to Improve Halit's Soil for Growing Food