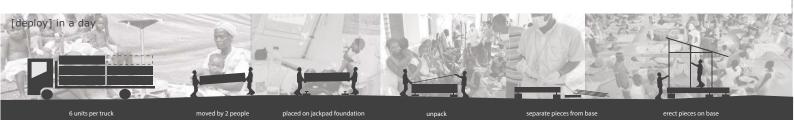

[cholera] contaminated river

[mirebalais] start of out break -











1. Solar Rays charge Solar Panel creating Energy 2. Pump Controller takes solar energy and Powers Pumps 3. A Pump Takes Water Out of Local Water Source & Deposits Into The Rock Filtration System 4. The Rock Filtration System purifies the local water taking out the Dirt But Not the Cholera 5. A second pump moves the "Clean" water to The Solar Purification 6. The Solar Purification Kills the Cholera bacteria with UV rays 7. Clean Cholera free water is now Ready to Drink

1. Patient area is washed down with Chlorine Water killing the Cholera 2. The Waste Water is pushed into the Waste Water Chemical Filtration System 3. The Waste Water runs through the system of layered rocks, dirt, sand and roots which passively cle